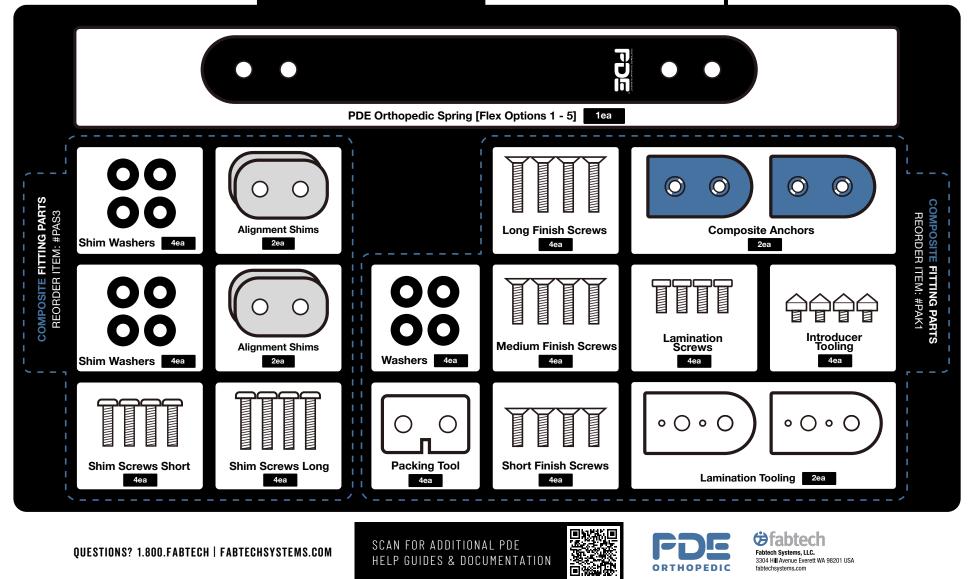

**PDE** ORTHOPEDIC

FITTING KIT PARTS GUIDE

**QUESTIONS? 1.800.FABTECH | FABTECHSYSTEMS.COM** 